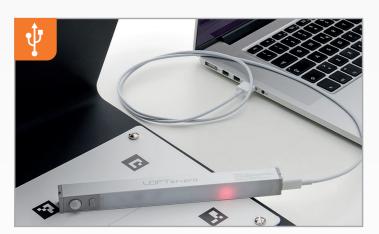

#### **INCLUDED**

- 1x **USB-C** charging cable
- 1 strip LED light with 5 levels of illumination
- 1x **spare** white Marker
- Operating Instructions

Scan Here For More

IML0194XXXX

#### **OPTIMIZED LIGHTING**

The LED light ensures the key is illuminated in the best way for the photo. Thanks to the motion sensor, once switched on, a swipe of the hand is sufficient to activate the light. The LED is rechargeable using the USB-C cable provided. The light strip is magnetic and can be easily detached and reattached as needed.