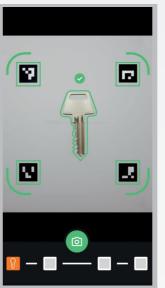

Take 4 photos - 2 photos for each side of the key

more accurate photos. A special white marker has guides to help in the positioning and dimensioning of the key to achieve more precise

Profile Reader app to take successful photos.