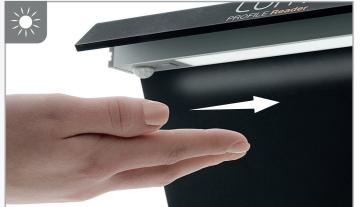

#### **OPTIMIZED LIGHTING**

The LED light ensures the key is illuminated in the best way for the photo. Thanks to the motion sensor, once switched on, a swipe of the hand is sufficient to activate the light. The LED is rechargeable using the USB-C cable provided. The light strip is magnetic and can be easily detached and reattached as needed.