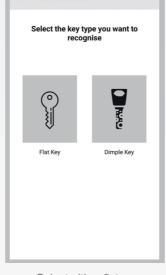

#### A FEW SIMPLE STEPS CAN LEAD YOU QUICKLY TO THE RIGHT ILCO KEY BLANK

Profile Reader

Open Profile Reader from the MYKEYS Pro app

Articles Matching

Artificial intelligence is used

to identify the key

Select either flat or dimple key