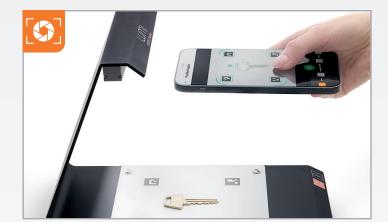

Take 4 photos - 2 photos for each side of the key

## **PROFILE Reader** Whilst the Profile Reader works great in stand-alone, using the LUMI Profile Reader makes it faster and easier to get the best results. The Lumi optimizes the lighting and background conditions to help make

more accurate photos. A special white marker has guides to help in the positioning and dimensioning of the key to achieve more precise

Profile Reader app to take successful photos.