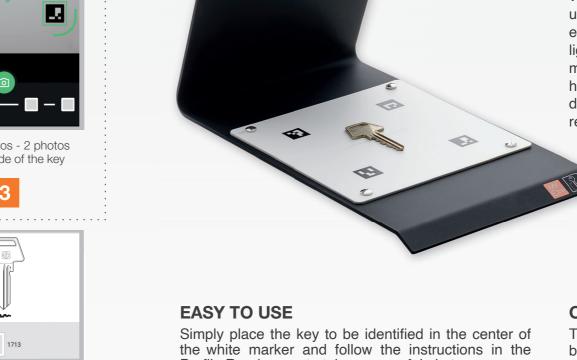

## **PROFILE Reader** Whilst the Profile Reader works great in stand-alone, using the LUMI Profile Reader makes it faster and easier to get the best results. The Lumi optimizes the lighting and background conditions to help make

more accurate photos. A special white marker has guides to help in the positioning and dimensioning of the key to achieve more precise

Profile Reader app to take successful photos.

#### **KEY PHOTO GUIDE**

The white marker guides key positioning and provides the perfect background for the photo. A spare second marker is revealed by unfastening the 4 corner screws.

#### **READY TO USE**

The Lumi Profile Reader is made from durable, solid steel and is supplied with the LED light and white marker photo guide already fitted.

With just a little practice you will quickly become proficient at iden-tifying keys with the Lumi Profile Reader. Try it first with familiar keys.

#### **OPTIMIZED LIGHTING**

The LED light ensures the key is illuminated in the best way for the photo. Thanks to the motion sensor, once switched on, a swipe of the hand is sufficient to activate the light. The LED is rechargeable using the USB-C cable provided. The light strip is magnetic and can be easily detached and reattached as needed.