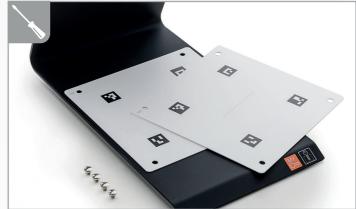

#### **KEY PHOTO GUIDE**

The white marker guides key positioning and provides the perfect background for the photo. A spare second marker is revealed by unfastening the 4 corner screws.

#### **READY TO USE**

The Lumi Profile Reader is made from durable, solid steel and is supplied with the LED light and white marker photo guide already fitted.

With just a little practice you will quickly become proficient at iden-tifying keys with the Lumi Profile Reader. Try it first with familiar keys.