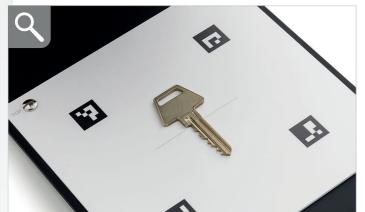

#### **KEY PHOTO GUIDE**

The white marker guides key positioning and provides the perfect background for the photo. A spare second marker is revealed by unfastening the 4 corner screws.