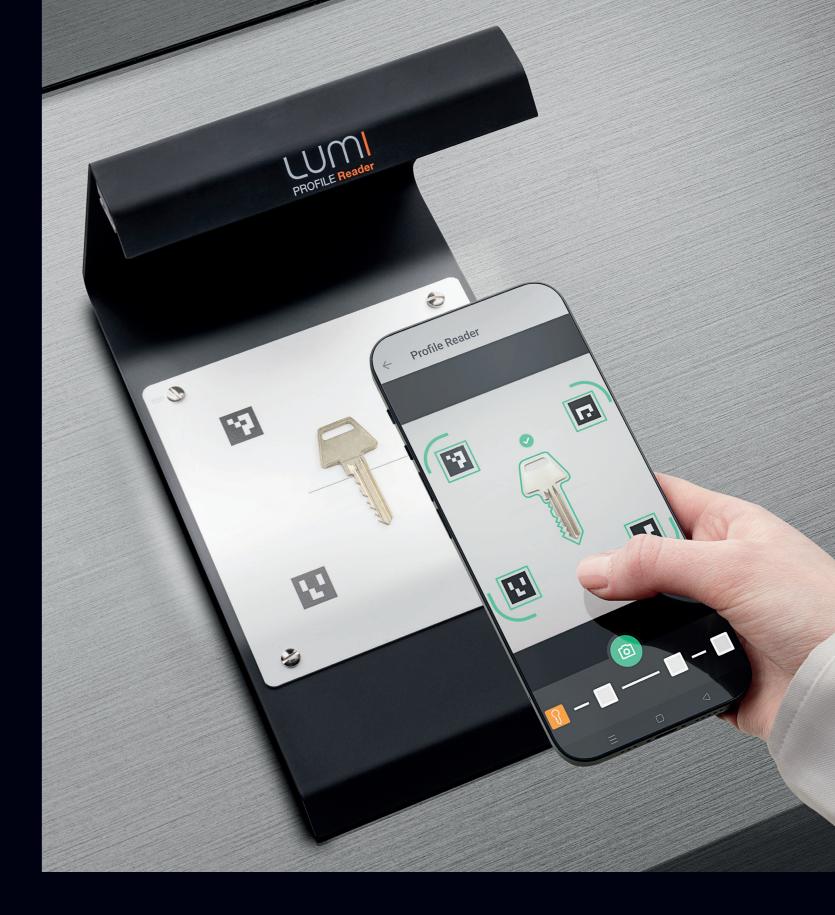

## **PROFILE Reader** Whilst the Profile Reader works great in stand-alone, using the LUMI Profile Reader makes it faster and easier to get the best results. The Lumi optimizes the lighting and background conditions to help make

more accurate photos. A special white marker has guides to help in the positioning and dimensioning of the key to achieve more precise

Profile Reader app to take successful photos.

#### **KEY PHOTO GUIDE**

The white marker guides key positioning and provides the perfect background for the photo. A spare second marker is revealed by unfastening the 4 corner screws.

#### **READY TO USE**

The Lumi Profile Reader is made from durable, solid steel and is supplied with the LED light and white marker photo guide already fitted.

With just a little practice you will quickly become proficient at iden-tifying keys with the Lumi Profile Reader. Try it first with familiar keys.

#### **OPTIMIZED LIGHTING**

The LED light ensures the key is illuminated in the best way for the photo. Thanks to the motion sensor, once switched on, a swipe of the hand is sufficient to activate the light. The LED is rechargeable using the USB-C cable provided. The light strip is magnetic and can be easily detached and reattached as needed.