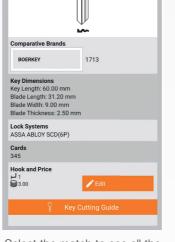

#### **INTEGRATED WITH THE MYKEYS PRO ECOSYSTEM**

Select the reference proposed by the Profile Reader to access the complete key details in MYKEYS Pro catalog. You could even see the hook position and stock availability. In MYKEYS Pro you will also find comparative key references.