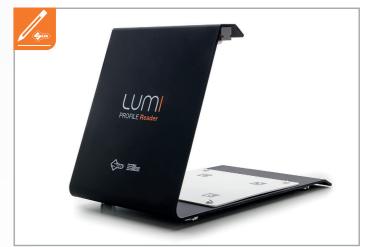

# **PROFILE** Reader

The Profile Reader is a tool that helps speed up the key duplication process by resolving the key cutter's biggest problem -identifying the correct key blank to use.

By combining artificial intelligence, advanced algorithms, the Profile Reader suggests the best matching Ilco reference to use for creating a

## THE ESSENTIAL PARTNER FOR KEY **IDENTIFICATION**

duplicate key.

## **PROFILE Reader** Whilst the Profile Reader works great in stand-alone, using the LUMI Profile Reader makes it faster and easier to get the best results. The Lumi optimizes the lighting and background conditions to help make