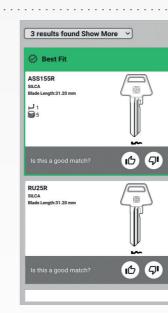

Pro

Best Fit

ASS155R

RU25R

ASS122R

Blade Length:31.20 mm

**Articles Matching** 

3 results found Show More V

Profile Reader suggests the best matching profile

Select the match to see all the key details in MYKEYS Pro

By combining Artificial Intelligence and Advanced Algorithms the Profile Reader suggests the best matching reference to use for creating a duplicate key.