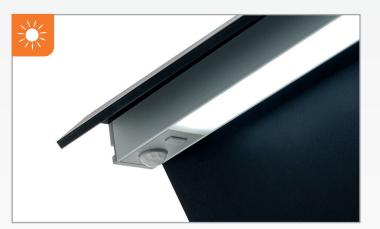

#### **OPTIMIZED LIGHTING**

The LED light ensures the key is illuminated in the best way for the photo. Thanks to the motion sensor, once switched on, a swipe of the hand is sufficient to activate the light. The LED is rechargeable using the USB-C cable provided. The light strip is magnetic and can be easily detached and reattached as needed.