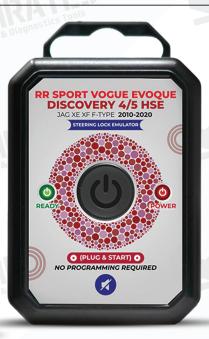

# RANGE ROVER DISCOVERY 4 5 EVOQUE VOGUE SPORT

STEERING LOCK EMULATOR

# **OVERVIEW:**

New Plug and Play steering Wheel Column Lock Simulator Emulator For Range Rover Discovery Evoque Vogue Sport Models.

UNIVERSAL ESL/ELV/SCL Steering Lock Emulator.

# **COMPATIBILITY & FITMENTS:**

LAND-ROVER RANGE ROVER 2010 – 2020 Discovery 4-5 / Evoque / Vogue / Sport Models.