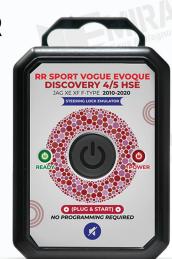

# RANGE ROVER DISCOVERY 4 5 EVOQUE VOGUE SPORT

STEERING LOCK EMULATOR

# **OVERVIEW:**

New Plug and Play steering Wheel Column Lock Simulator Emulator For Range Rover Discovery Evoque Vogue Sport Models.

UNIVERSAL ESL/ELV/SCL Steering Lock Emulator.

# **COMPATIBILITY & FITMENTS:**

LAND-ROVER RANGE ROVER 2010 – 2020 Discovery 4-5 / Evoque / Vogue / Sport Models.